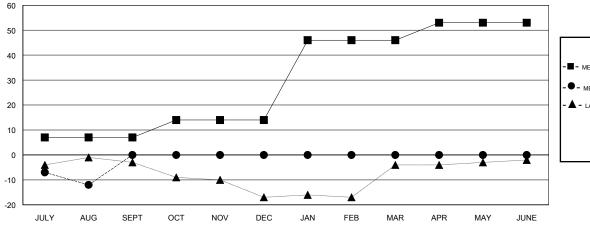

## GOALS AND ACTUAL MEMBERS CUMULATIVE

| -■- MEMBER GROWTH NET GOAL        |  |
|-----------------------------------|--|
| - ● - MEMBER GROWTH ACTUAL        |  |
| - ▲ - LAST YEAR MEMBERSHIP ACTUAL |  |
|                                   |  |
|                                   |  |
|                                   |  |